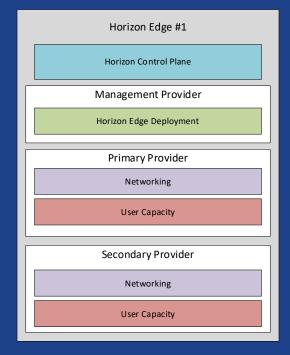

#### Multi Sub Management Design

#### Multi Site with Multi Sub Management Design